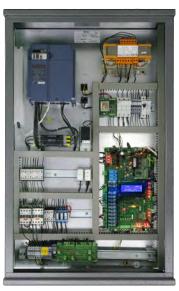

## **Features**

- Complies with standards EN81-20, EN81-50, UNI 10411
- Serial communication with car roof boards
- Serial communication with floor boards (optional)
- Drive all kind of motor
- Drive all kind of automatic door
- Manage car lift with double or triple access
- S.A.P.B. Down collective, full collective, Simplex, Duplex
- Manage "direct approach landing"
- Machine Roomless controller
- Machine Roomless controller with operating panel in the door frame
- Detailed assembly, use and programming manuals