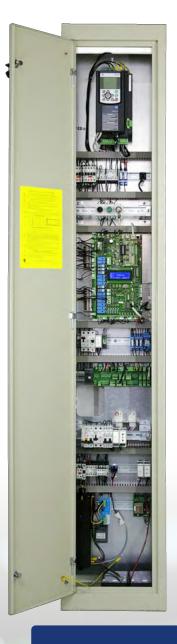

## **Features**

- Complies with standards EN81-20, EN81-50, UNI 10411
- Serial communication with car roof boards
- Serial communication with floor boards (optional)
- Drive all kind of motor
- Drive all kind of automatic door
- Manage car lift with double or triple access
- S.A.P.B. Down collective, full collective, Simplex, Duplex
- Manage "direct approach landing"
- Machine Roomless controller
- Machine Roomless controller with operating panel in the door frame
- Detailed assembly, use and programming manuals