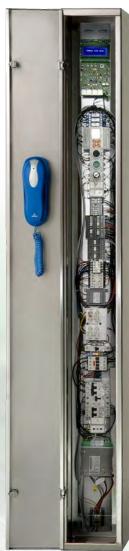

## **Features**

- Complies with standards EN81-20, EN81-50, UNI 10411
- Serial communication with car roof boards
- Serial communication with floor boards (optional)
- Drive all kind of motor
- Drive all kind of automatic door
- Manage car lift with double or triple access
- S.A.P.B. Down collective, full collective, Simplex, Duplex
- Manage "direct approach landing"
- Machine Roomless controller
- Machine Roomless controller with operating panel in the door frame
- Detailed assembly, use and programming manuals